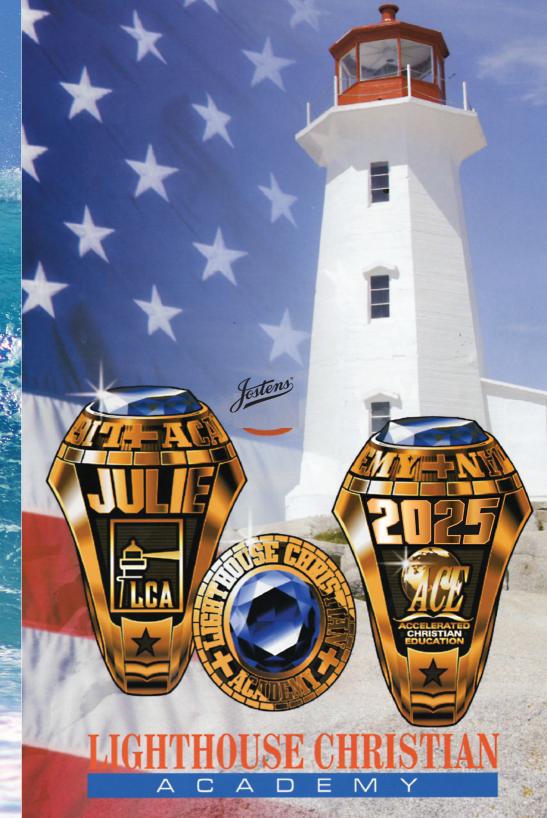

There is no better way to remember your high school years than with a Lighthouse Christian Academy class ring. LCA has chosen Jostens as their exclusive supplier of class rings.

The ring design will carry the LCA logo on one side, personalized with your graduation year or your name. The second side will be the ACE logo with your graduation year or your name.