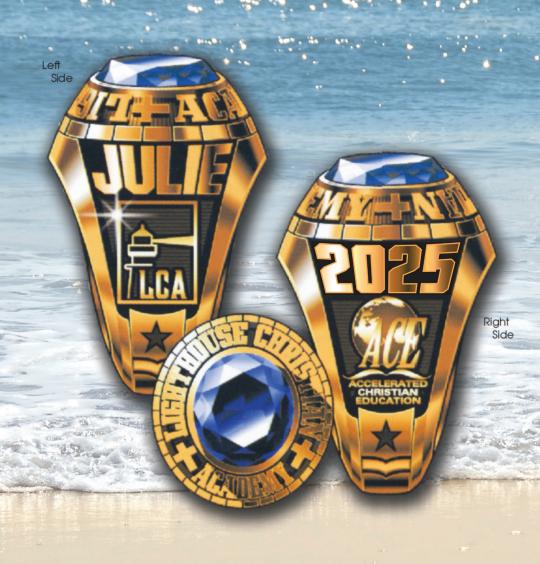

There is no better way to remember your high school years than with a Lighthouse Christian Academy class ring. LCA has chosen Jostens as their exclusive supplier of class rings.

The ring design will carry the LCA logo on one side, personalized with your graduation year or your name. The second side will be the ACE logo with your graduation year or your name.